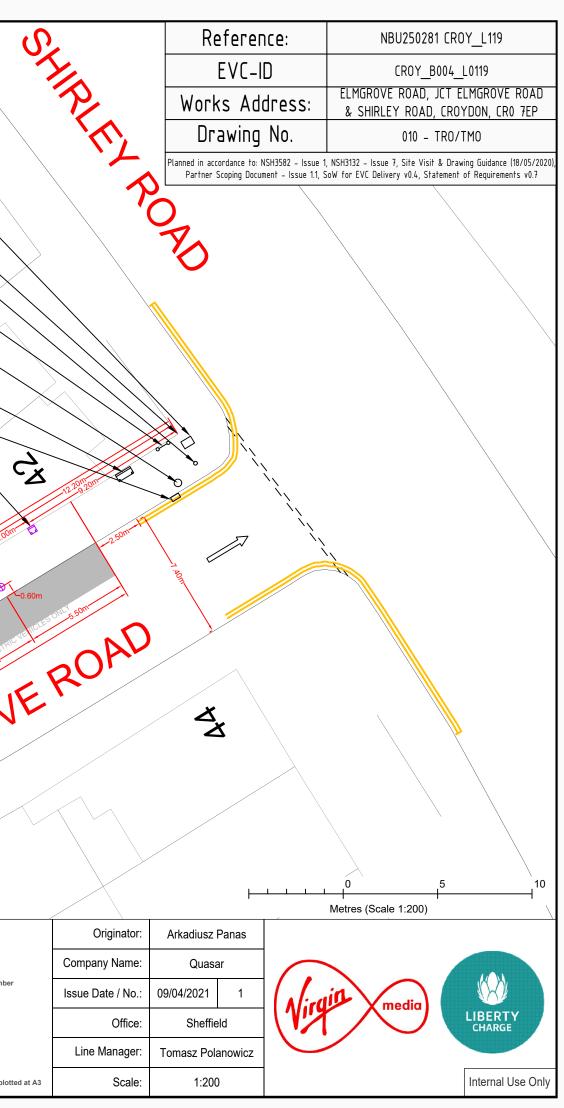

| /       | × . |      |         |
|---------|-----|------|---------|
| T       |     |      | la a 19 |
| Existir | າດ  | Cnam | per     |
|         | ·9  | onan |         |

Corner of Home Fence No. 42

Existing Sign

Existing Sign

**Existing Postbox** 

Existing VM Cabinet -

Existing Water Drain Proposed Position for Small Feeder Pillar

Existing Water Cover Proposed Position of First Active Charge Point Existing Wicket Proposed Parking Signage Location -

Proposed Position of Second Active Charge Point -Proposed Position for 4 No. Dedicated Electric Car Charging Bays -

Existing Lowered Kerb -

Any modifications to the drawing or use of alternative items to those specified must be agreed with Virgin Media's local planning department

Reproduction from the Ordnance Survey map by Virgin Media with permission of Ordnance Survey on behalf of the Controller of Her Majesty's Stationary Office © Crown Copyright Virgin Media (100019209)

| Legend:                |                                  |            |
|------------------------|----------------------------------|------------|
|                        | RG6 / RG11 Cable                 |            |
|                        | EVC Duct                         | <b>~~~</b> |
|                        | EV infrastructure boundary       | 口日日(       |
|                        | EVC Parking Bay                  | 。。         |
| ELECTRIC VEHICLES ONLY |                                  |            |
| $\oplus$               | EVC Charge Point                 | 0.663      |
|                        | EVC Feeder Pillar                |            |
| 0                      | Bollard placement                | 0          |
| 8 ⊕                    | Build out Island with protection | Drawi      |

|                  |                                     | Originator:       | Arkadius   |
|------------------|-------------------------------------|-------------------|------------|
| <br>===>         | Bench<br>Barrier                    | Company Name:     | Qua        |
| <u> </u>         | Existing Drain / Chamber            | . ,               |            |
| o o Bollard / Si | Bollard / Sign                      | Issue Date / No.: | 09/04/2021 |
|                  | Bin                                 | Office:           | Shef       |
| 9562             | Hedge                               | 011001            |            |
| ۰ 🛞              | Tree & Bush                         | Line Manager:     | Tomasz P   |
| 0                | Lamp post                           |                   |            |
| Drawin           | g Scale is 1:200 when plotted at A3 | Scale:            | 1:2        |