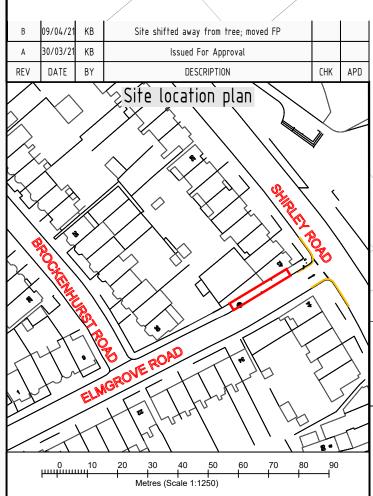

| /       | × . |      |         |
|---------|-----|------|---------|
| T       |     |      | la a 19 |
| Existir | າດ  | Cnam | per     |
|         | ·9  | onan |         |

Corner of Home Fence No. 42